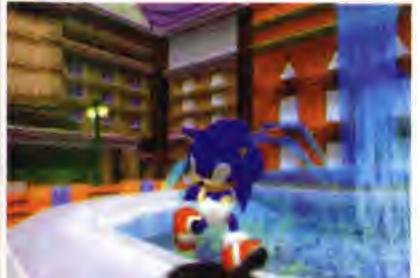

For the first time ever, a Sonic game is set on Earth. Dr Robotnik has been hard at work unearthing a deadly ancient being known as Chaos from deep within the South American jungles. Robotnik has

been feeding him Chaos Emeralds to increase his power, and he's already flooded an entire city. In the game Chaos looks incredible - he's made of water, so he gets to "morph" into various guises.

This is part of a rendered sequence which shows Chaos bursting out of a skyscraper. The 'camera' then zooms in close on his eye and his multiple eyelids blink!